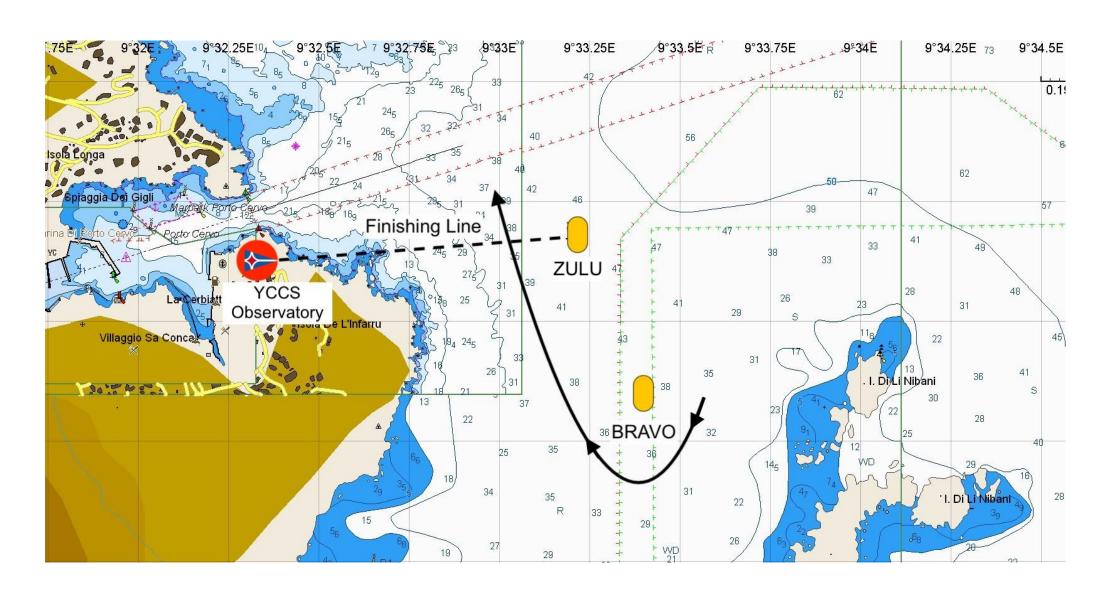

#### **MAGNIFIED IMAGE OF FINISHING LINE**

#### **Class A: Custom Course 00**

Approx. 169 NM

|    |                                              |                                                                                                                                                                                                                                                                                                                                                                                     | ,                                                         |
|----|----------------------------------------------|-------------------------------------------------------------------------------------------------------------------------------------------------------------------------------------------------------------------------------------------------------------------------------------------------------------------------------------------------------------------------------------|-----------------------------------------------------------|
| 1  | START                                        | Between RC and Pin Boat                                                                                                                                                                                                                                                                                                                                                             |                                                           |
| 2  | Possible<br>Windward Mark                    | TBA via VHF 72                                                                                                                                                                                                                                                                                                                                                                      |                                                           |
| 3  | Possible<br>CHARLIE                          | TBA via VHF 72                                                                                                                                                                                                                                                                                                                                                                      |                                                           |
| 4  | KILO                                         |                                                                                                                                                                                                                                                                                                                                                                                     | STARBOARD                                                 |
| 5  | GOLF                                         | Red inflatable cylindrical buoy.                                                                                                                                                                                                                                                                                                                                                    | STARBOARD                                                 |
| 6  | ECHO                                         |                                                                                                                                                                                                                                                                                                                                                                                     | PORT                                                      |
| 7  | HOTEL                                        |                                                                                                                                                                                                                                                                                                                                                                                     | PORT                                                      |
| 8  | OSCAR                                        |                                                                                                                                                                                                                                                                                                                                                                                     | PORT                                                      |
| 9  | Isle of Spargi<br>and INDIA                  |                                                                                                                                                                                                                                                                                                                                                                                     | STARBOARD                                                 |
| 10 | Stintino Flying<br>Gate<br>(Appendix 3: 5.2) | Gate between RC vessel displaying an orange flag (and white light at night) on the port end of the gate and a red inflatable cylindrical with yellow light flashing every 2 sec. on the starboard end of the gate.  All boats shall pass between the RC vessel and the inflatable mark.  The inflatable mark is to be rounded to Starboard and the RC vessel is to be left to port. | Mark Rounded to<br>STARBOARD<br>RC Vessel left to<br>PORT |
| 11 | OSCAR                                        |                                                                                                                                                                                                                                                                                                                                                                                     | STARBOARD                                                 |
| 12 | HOTEL                                        |                                                                                                                                                                                                                                                                                                                                                                                     | STARBOARD                                                 |
| 13 | ECHO                                         |                                                                                                                                                                                                                                                                                                                                                                                     | PORT                                                      |
| 14 | FOXTROT                                      |                                                                                                                                                                                                                                                                                                                                                                                     | STARBOARD                                                 |
| 15 | ECHO                                         |                                                                                                                                                                                                                                                                                                                                                                                     | PORT                                                      |
| 16 | BRAVO                                        |                                                                                                                                                                                                                                                                                                                                                                                     | STARBOARD                                                 |
|    | FINISH                                       | Between the mast displaying the YCCS burgee at the YCCS Observatory and Mark ZULU.                                                                                                                                                                                                                                                                                                  |                                                           |

## **Class B: Custom Course 00**

Approx. 151 NM

| 1  | START                                        | Between RC and Pin Boat                                                                                                                                                                                                                                                                                                                                                           |                                                           |
|----|----------------------------------------------|-----------------------------------------------------------------------------------------------------------------------------------------------------------------------------------------------------------------------------------------------------------------------------------------------------------------------------------------------------------------------------------|-----------------------------------------------------------|
| 2  | Possible<br>Windward Mark                    | TBA via VHF 72                                                                                                                                                                                                                                                                                                                                                                    |                                                           |
| 3  | Possible<br>CHARLIE                          | TBA via VHF 72                                                                                                                                                                                                                                                                                                                                                                    |                                                           |
| 4  | KILO                                         |                                                                                                                                                                                                                                                                                                                                                                                   | STARBOARD                                                 |
| 5  | GOLF                                         | Red inflatable cylindrical buoy.                                                                                                                                                                                                                                                                                                                                                  | STARBOARD                                                 |
| 6  | ECHO                                         |                                                                                                                                                                                                                                                                                                                                                                                   | PORT                                                      |
| 7  | HOTEL                                        |                                                                                                                                                                                                                                                                                                                                                                                   | PORT                                                      |
| 8  | OSCAR                                        |                                                                                                                                                                                                                                                                                                                                                                                   | PORT                                                      |
| 9  | Isle of Spargi<br>and INDIA                  |                                                                                                                                                                                                                                                                                                                                                                                   | STARBOARD                                                 |
| 10 | Stintino Flying<br>Gate<br>(Appendix 3: 5.2) | Gate between RC vessel displaying an orange flag (and white light at night) on the port end of the gate and a red inflatable cylindrical with yellow light flashing every 2 sec. on the starboard end of the gate. All boats shall pass between the RC vessel and the inflatable mark. The inflatable mark is to be rounded to Starboard and the RC vessel is to be left to port. | Mark Rounded to<br>STARBOARD<br>RC Vessel left to<br>PORT |
| 11 | OSCAR                                        |                                                                                                                                                                                                                                                                                                                                                                                   | STARBOARD                                                 |
| 12 | HOTEL                                        |                                                                                                                                                                                                                                                                                                                                                                                   | STARBOARD                                                 |
| 13 | ECHO                                         |                                                                                                                                                                                                                                                                                                                                                                                   | PORT                                                      |
| 14 | BRAVO                                        |                                                                                                                                                                                                                                                                                                                                                                                   | STARBOARD                                                 |
| 15 | FINISH                                       | Between the mast displaying the YCCS burgee at the YCCS Observatory and Mark ZULU.                                                                                                                                                                                                                                                                                                |                                                           |

# **Class C: Custom Course 00**

Approx. 137 NM

| 1  | START                                        | Between RC and Pin Boat                                                                                                                                                                                                                                                                                                                                                           |                                                           |
|----|----------------------------------------------|-----------------------------------------------------------------------------------------------------------------------------------------------------------------------------------------------------------------------------------------------------------------------------------------------------------------------------------------------------------------------------------|-----------------------------------------------------------|
| 2  | Possible<br>Windward Mark                    | TBA via VHF 72                                                                                                                                                                                                                                                                                                                                                                    |                                                           |
| 3  | Possible<br>CHARLIE                          | TBA via VHF 72                                                                                                                                                                                                                                                                                                                                                                    |                                                           |
| 4  | KILO                                         |                                                                                                                                                                                                                                                                                                                                                                                   | STARBOARD                                                 |
| 5  | PAPA                                         |                                                                                                                                                                                                                                                                                                                                                                                   | PORT                                                      |
| 6  | INDIA                                        |                                                                                                                                                                                                                                                                                                                                                                                   | STARBOARD                                                 |
| 7  | Stintino Flying<br>Gate<br>(Appendix 3: 5.2) | Gate between RC vessel displaying an orange flag (and white light at night) on the port end of the gate and a red inflatable cylindrical with yellow light flashing every 2 sec. on the starboard end of the gate. All boats shall pass between the RC vessel and the inflatable mark. The inflatable mark is to be rounded to Starboard and the RC vessel is to be left to port. | Mark Rounded to<br>STARBOARD<br>RC Vessel left to<br>PORT |
| 8  | OSCAR                                        |                                                                                                                                                                                                                                                                                                                                                                                   | STARBOARD                                                 |
| 9  | HOTEL                                        |                                                                                                                                                                                                                                                                                                                                                                                   | STARBOARD                                                 |
| 10 | ECHO                                         |                                                                                                                                                                                                                                                                                                                                                                                   | PORT                                                      |
| 11 | BRAVO                                        |                                                                                                                                                                                                                                                                                                                                                                                   | STARBOARD                                                 |
| 12 | FINISH                                       | Between the mast displaying the YCCS burgee at the YCCS Observatory and Mark ZULU.                                                                                                                                                                                                                                                                                                |                                                           |