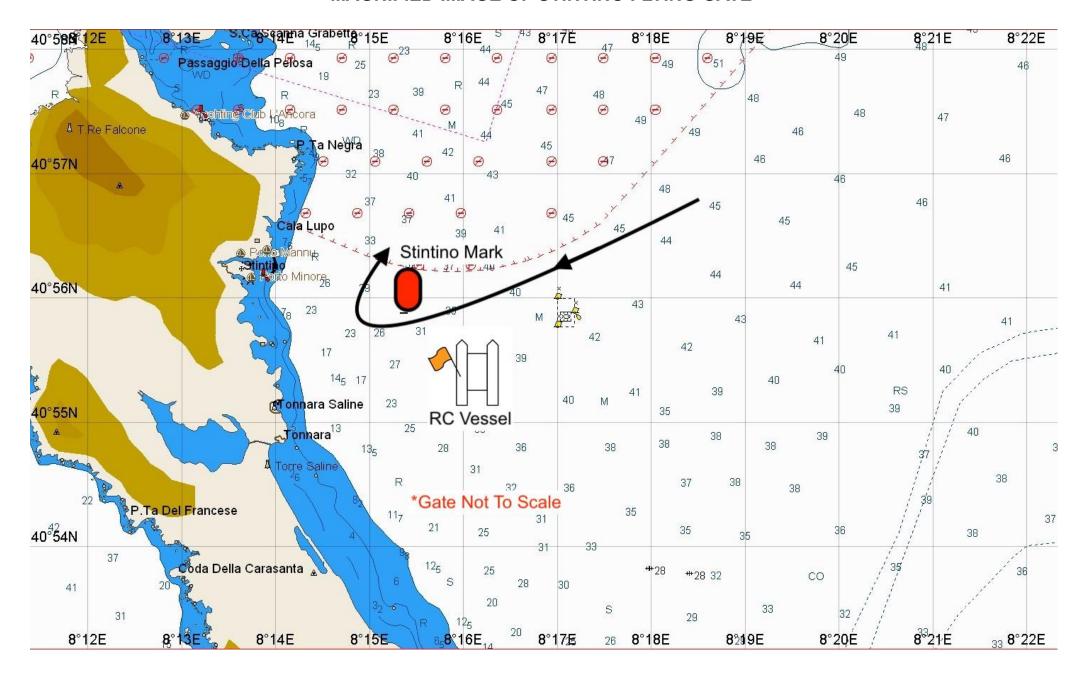

#### MAGNIFIED IMAGE OF STINTINO FLYING GATE

#### **Class A: Custom Course 00**

Approx. 169 NM

|    |                                              |                                                                                                                                                                                                                                                                                                                                                                                     | ,                                                         |
|----|----------------------------------------------|-------------------------------------------------------------------------------------------------------------------------------------------------------------------------------------------------------------------------------------------------------------------------------------------------------------------------------------------------------------------------------------|-----------------------------------------------------------|
| 1  | START                                        | Between RC and Pin Boat                                                                                                                                                                                                                                                                                                                                                             |                                                           |
| 2  | Possible<br>Windward Mark                    | TBA via VHF 72                                                                                                                                                                                                                                                                                                                                                                      |                                                           |
| 3  | Possible<br>CHARLIE                          | TBA via VHF 72                                                                                                                                                                                                                                                                                                                                                                      |                                                           |
| 4  | KILO                                         |                                                                                                                                                                                                                                                                                                                                                                                     | STARBOARD                                                 |
| 5  | GOLF                                         | Red inflatable cylindrical buoy.                                                                                                                                                                                                                                                                                                                                                    | STARBOARD                                                 |
| 6  | ECHO                                         |                                                                                                                                                                                                                                                                                                                                                                                     | PORT                                                      |
| 7  | HOTEL                                        |                                                                                                                                                                                                                                                                                                                                                                                     | PORT                                                      |
| 8  | OSCAR                                        |                                                                                                                                                                                                                                                                                                                                                                                     | PORT                                                      |
| 9  | Isle of Spargi<br>and INDIA                  |                                                                                                                                                                                                                                                                                                                                                                                     | STARBOARD                                                 |
| 10 | Stintino Flying<br>Gate<br>(Appendix 3: 5.2) | Gate between RC vessel displaying an orange flag (and white light at night) on the port end of the gate and a red inflatable cylindrical with yellow light flashing every 2 sec. on the starboard end of the gate.  All boats shall pass between the RC vessel and the inflatable mark.  The inflatable mark is to be rounded to Starboard and the RC vessel is to be left to port. | Mark Rounded to<br>STARBOARD<br>RC Vessel left to<br>PORT |
| 11 | OSCAR                                        |                                                                                                                                                                                                                                                                                                                                                                                     | STARBOARD                                                 |
| 12 | HOTEL                                        |                                                                                                                                                                                                                                                                                                                                                                                     | STARBOARD                                                 |
| 13 | ECHO                                         |                                                                                                                                                                                                                                                                                                                                                                                     | PORT                                                      |
| 14 | FOXTROT                                      |                                                                                                                                                                                                                                                                                                                                                                                     | STARBOARD                                                 |
| 15 | ECHO                                         |                                                                                                                                                                                                                                                                                                                                                                                     | PORT                                                      |
| 16 | BRAVO                                        |                                                                                                                                                                                                                                                                                                                                                                                     | STARBOARD                                                 |
|    | FINISH                                       | Between the mast displaying the YCCS burgee at the YCCS Observatory and Mark ZULU.                                                                                                                                                                                                                                                                                                  |                                                           |

## **Class B: Custom Course 00**

Approx. 151 NM

| 1  | START                                        | Between RC and Pin Boat                                                                                                                                                                                                                                                                                                                                                           |                                                           |
|----|----------------------------------------------|-----------------------------------------------------------------------------------------------------------------------------------------------------------------------------------------------------------------------------------------------------------------------------------------------------------------------------------------------------------------------------------|-----------------------------------------------------------|
| 2  | Possible<br>Windward Mark                    | TBA via VHF 72                                                                                                                                                                                                                                                                                                                                                                    |                                                           |
| 3  | Possible<br>CHARLIE                          | TBA via VHF 72                                                                                                                                                                                                                                                                                                                                                                    |                                                           |
| 4  | KILO                                         |                                                                                                                                                                                                                                                                                                                                                                                   | STARBOARD                                                 |
| 5  | GOLF                                         | Red inflatable cylindrical buoy.                                                                                                                                                                                                                                                                                                                                                  | STARBOARD                                                 |
| 6  | ECHO                                         |                                                                                                                                                                                                                                                                                                                                                                                   | PORT                                                      |
| 7  | HOTEL                                        |                                                                                                                                                                                                                                                                                                                                                                                   | PORT                                                      |
| 8  | OSCAR                                        |                                                                                                                                                                                                                                                                                                                                                                                   | PORT                                                      |
| 9  | Isle of Spargi<br>and INDIA                  |                                                                                                                                                                                                                                                                                                                                                                                   | STARBOARD                                                 |
| 10 | Stintino Flying<br>Gate<br>(Appendix 3: 5.2) | Gate between RC vessel displaying an orange flag (and white light at night) on the port end of the gate and a red inflatable cylindrical with yellow light flashing every 2 sec. on the starboard end of the gate. All boats shall pass between the RC vessel and the inflatable mark. The inflatable mark is to be rounded to Starboard and the RC vessel is to be left to port. | Mark Rounded to<br>STARBOARD<br>RC Vessel left to<br>PORT |
| 11 | OSCAR                                        |                                                                                                                                                                                                                                                                                                                                                                                   | STARBOARD                                                 |
| 12 | HOTEL                                        |                                                                                                                                                                                                                                                                                                                                                                                   | STARBOARD                                                 |
| 13 | ECHO                                         |                                                                                                                                                                                                                                                                                                                                                                                   | PORT                                                      |
| 14 | BRAVO                                        |                                                                                                                                                                                                                                                                                                                                                                                   | STARBOARD                                                 |
| 15 | FINISH                                       | Between the mast displaying the YCCS burgee at the YCCS Observatory and Mark ZULU.                                                                                                                                                                                                                                                                                                |                                                           |

# **Class C: Custom Course 00**

Approx. 137 NM

| 1  | START                                        | Between RC and Pin Boat                                                                                                                                                                                                                                                                                                                                                           |                                                           |
|----|----------------------------------------------|-----------------------------------------------------------------------------------------------------------------------------------------------------------------------------------------------------------------------------------------------------------------------------------------------------------------------------------------------------------------------------------|-----------------------------------------------------------|
| 2  | Possible<br>Windward Mark                    | TBA via VHF 72                                                                                                                                                                                                                                                                                                                                                                    |                                                           |
| 3  | Possible<br>CHARLIE                          | TBA via VHF 72                                                                                                                                                                                                                                                                                                                                                                    |                                                           |
| 4  | KILO                                         |                                                                                                                                                                                                                                                                                                                                                                                   | STARBOARD                                                 |
| 5  | PAPA                                         |                                                                                                                                                                                                                                                                                                                                                                                   | PORT                                                      |
| 6  | INDIA                                        |                                                                                                                                                                                                                                                                                                                                                                                   | STARBOARD                                                 |
| 7  | Stintino Flying<br>Gate<br>(Appendix 3: 5.2) | Gate between RC vessel displaying an orange flag (and white light at night) on the port end of the gate and a red inflatable cylindrical with yellow light flashing every 2 sec. on the starboard end of the gate. All boats shall pass between the RC vessel and the inflatable mark. The inflatable mark is to be rounded to Starboard and the RC vessel is to be left to port. | Mark Rounded to<br>STARBOARD<br>RC Vessel left to<br>PORT |
| 8  | OSCAR                                        |                                                                                                                                                                                                                                                                                                                                                                                   | STARBOARD                                                 |
| 9  | HOTEL                                        |                                                                                                                                                                                                                                                                                                                                                                                   | STARBOARD                                                 |
| 10 | ECHO                                         |                                                                                                                                                                                                                                                                                                                                                                                   | PORT                                                      |
| 11 | BRAVO                                        |                                                                                                                                                                                                                                                                                                                                                                                   | STARBOARD                                                 |
| 12 | FINISH                                       | Between the mast displaying the YCCS burgee at the YCCS Observatory and Mark ZULU.                                                                                                                                                                                                                                                                                                |                                                           |